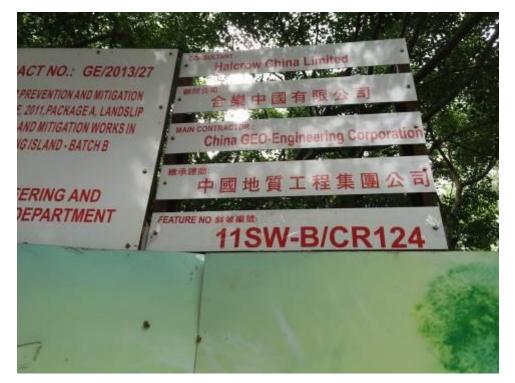

## Kennedy Road - 11SW-B/CR124 - Landslip Prevention - Hong Kong Island

**Dear Sirs and Madams** 

The footpath along Kennedy Road are sub-standard and missing for some sections.

Director of CEDD, kindly please advise:

- 1. What is the scope, boundary and program for 11SW-B/CR124?
- 2. Will 11SW-B/CR124 include enhancement of footpath? Will it include enhancing the missing section indicated in the attached presentation? If yes, when will it be completed?
- 3. If not included, is the slope beneath the missing footpath intended to be included under any landslip or slope works program, and if so, what is that program and what is the targeted date for works to commence?