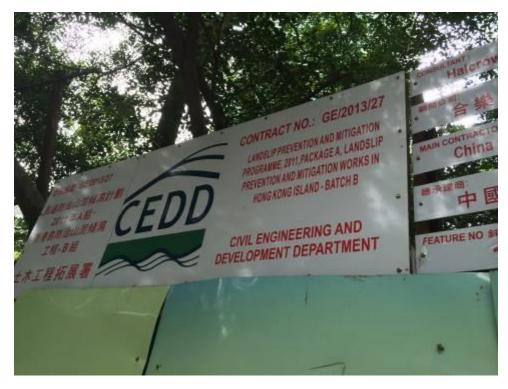

## Kennedy Road - 11SW-B/CR124 - Landslip Prevention - Hong Kong Island

**Dear Sirs and Madams** 

The footpath along Kennedy Road are sub-standard and missing for some sections.

Director of CEDD, kindly please advise:

- 1. What is the scope, boundary and program for 11SW-B/CR124?
- 2. Will 11SW-B/CR124 include enhancement of footpath? Will it include enhancing the missing section indicated in the attached presentation? If yes, when will it be completed?
- 3. If not included, is the slope beneath the missing footpath intended to be included under any landslip or slope works program, and if so, what is that program and what is the targeted date for works to commence?