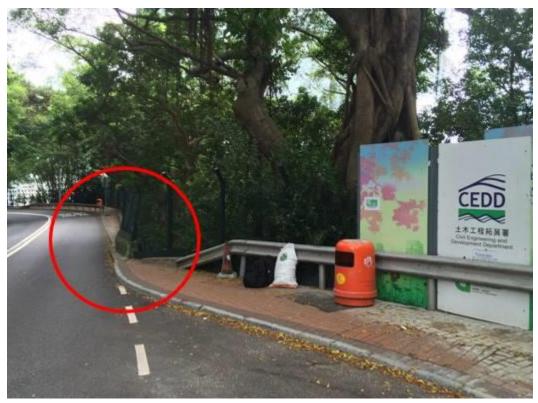

## Kennedy Road - 11SW-B/CR124 - Landslip Prevention - Hong Kong Island

**Dear Sirs and Madams** 

The footpath along Kennedy Road are sub-standard and missing for some sections.

Director of CEDD, kindly please advise:

- 1. What is the scope, boundary and program for 11SW-B/CR124?
- 2. Will 11SW-B/CR124 include enhancement of footpath? Will it include enhancing the missing section indicated in the attached presentation? If yes, when will it be completed?
- 3. If not included, is the slope beneath the missing footpath intended to be included under any landslip or slope works program, and if so, what is that program and what is the targeted date for works to commence?

"Missing Links" Report

2. If you have no plan or program in place, how do you justify approval of TIAs and 'no objections' for new developments along and near Kennedy Road?

Enclosed please find the location with photo and information. Please feel free to contact Mr. Leung at 3104-2766 or denis@designinghongkong.com if you have any questions.

Yours sincerely,

Paul Zimmerman, CEO of Designing Hong Kong www.missinglinks.hk

c.c. Chairman and Members of Central and Western District Council (cwdcadm@cwdc.had.gov.hk) Encl. Photos of Kennedy Road

Unit 7, 5/F, Eastern Harbour Centre,28 Hoi Chak Street, Quarry Bay, Tel: +852 3104 2765 Fax:+852 2187 2305